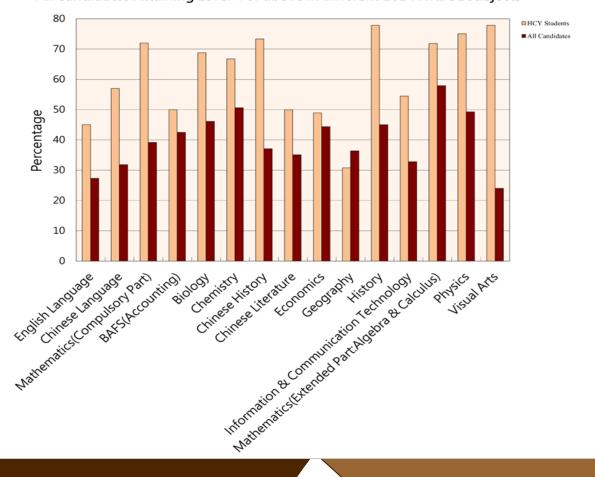

## A Comparison of the Percentages of HCY Students and All Candidates Attaining Level 4 or above in different 2024 HKDSE subjects