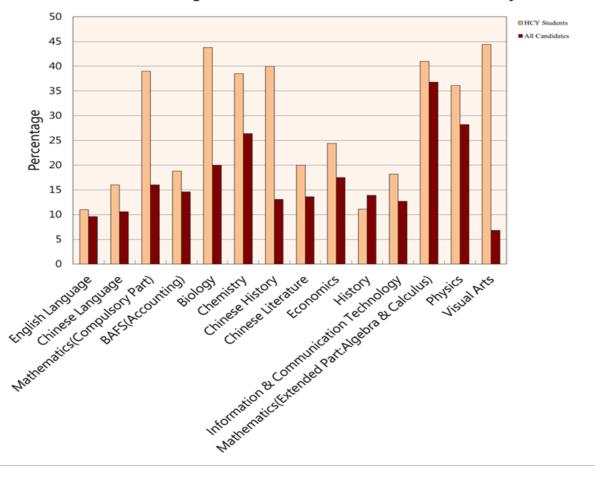

## A Comparison of the Percentages of HCY Students and All Candidates Attaining Level 5 or above in different 2024 HKDSE subjects