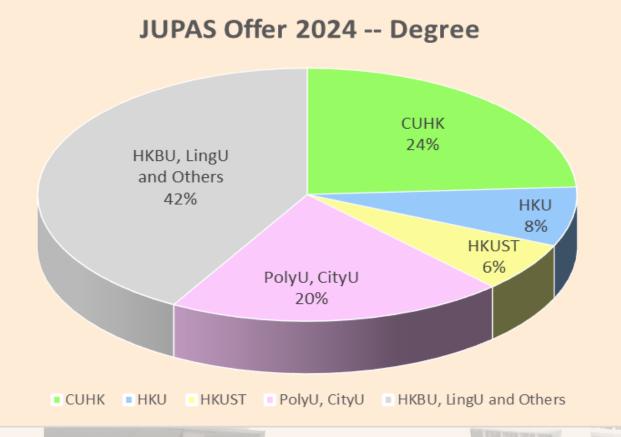

| Tertiary Institutions                                              | No. of<br>Programs |
|--------------------------------------------------------------------|--------------------|
| The Chinese University of Hong Kong                                | 19                 |
| The University of Hong Kong                                        | 6                  |
| The Hong Kong University of Science and Technology                 | 5                  |
| The Hong Kong Polytechnic University, City University of Hong Kong | 16                 |
| Hong Kong Baptist University, Lingnan University and Others        | 33                 |
|                                                                    | Total 79           |