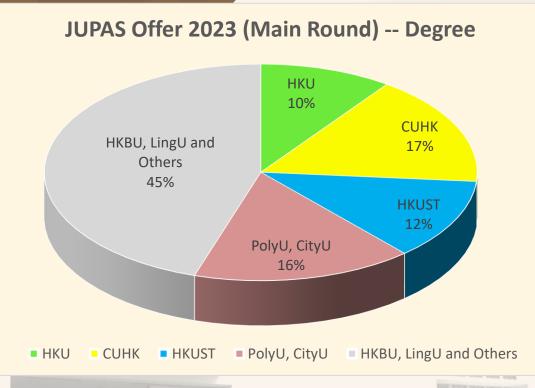

## 2023 JUPAS Main Round Offer Results

81.3% of our students (91 out of 112 students) received degree offers in the main round offers of JUPAS.

| Tertiary Institutions                                             | No. of Programs |
|-------------------------------------------------------------------|-----------------|
| The University of Hong Kong                                       | 9               |
| The Chinese University of Hong Kong                               | 15              |
| The Hong Kong University of Science and Technology                | 11              |
| The Hong Kong Polytechnic University City University of Hong Kong | 15              |
| Hong Kong Baptist University, Lingnan University and Others       | 41              |
|                                                                   | Total <b>91</b> |